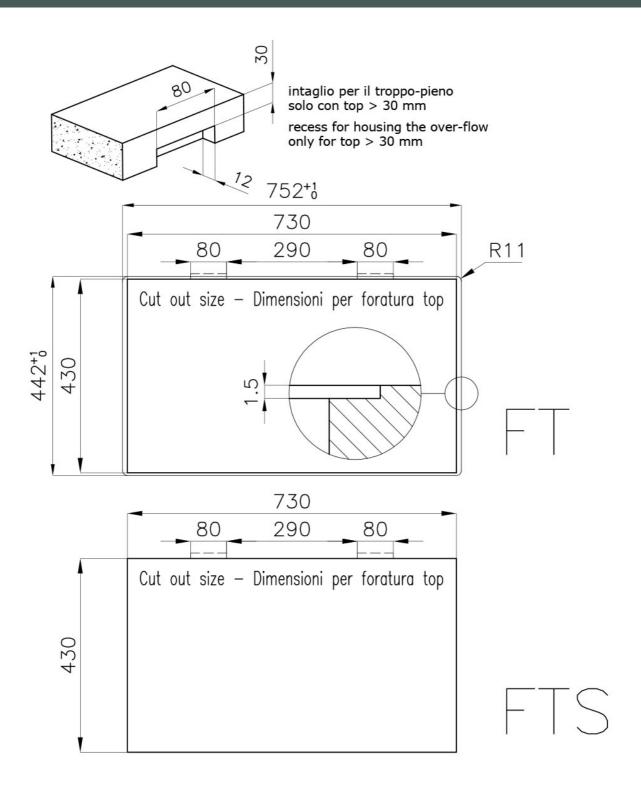

| Built-in hole                 | View technical data sheet                                                                                                                                                                                                                                                                                                                      |
|-------------------------------|------------------------------------------------------------------------------------------------------------------------------------------------------------------------------------------------------------------------------------------------------------------------------------------------------------------------------------------------|
| Drainer                       | No                                                                                                                                                                                                                                                                                                                                             |
| Width                         | 75 cm                                                                                                                                                                                                                                                                                                                                          |
| Bowl dimension                | 340x400mm                                                                                                                                                                                                                                                                                                                                      |
| Number of bowls               | 2 bowls                                                                                                                                                                                                                                                                                                                                        |
| Waste fitting                 | Drain SPACE 3,5"                                                                                                                                                                                                                                                                                                                               |
| Notes:                        | As the product consists of a single seamless steel surface with no gaps or interstices, the use of garbage disposal and waste fitting with automatic control is not permitted.                                                                                                                                                                 |
| FEATURES                      |                                                                                                                                                                                                                                                                                                                                                |
| Gun Metal                     | The Gun Metal finish is obtained by treating steel with a physical process called PVD (Phisical Vacuum Deposition) which deposits particles of noble metals on the surface. The result is a unique and refined aesthetic effect, and an improvement of the mechanical properties of the steel which is more resistant to impact and scratches. |
| ONE SEAMLESS STEEL<br>SURFACE | The waste-fitting and overflow are moulded on the sink. The product is therefore made out of one seamless steel surface, without gaps or interstices. A great plus in terms of hygiene.                                                                                                                                                        |
| Perimetral overflow           | The overflow is always a security on the Foster sinks that prevents the overflow of water in case of oversights. The perimeter drain solution improves aesthetics thanks to its square and essential shape.                                                                                                                                    |
| Small radius                  | Bowls with squared shapes with a modern design and an increased capacity, for a minimal aesthetics connected with an extreme practicity.                                                                                                                                                                                                       |
| Deep bowls                    | This bowls reach an important depth, over 20 cm, thanks to the advanced production technology, that can be offer great capiency and practicity in all the washing operations.                                                                                                                                                                  |

### **TECHNICAL DATA**