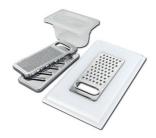

Stainless steel plate rack 8100 201

**White bowl** 8153 100

Graters kit with ring-holder and food collection tray

8159 101
\* only in combination with the accessory
8644 101

Iroko-wood sliding chopping board with stainless steel colander 8644 044