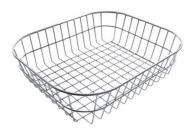

Stainless steel basket 8611 000

Stainless steel perforated tray

8151 000 \* only in combination with the accessory 8644 101