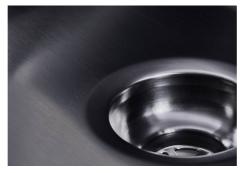

| Built-in hole                 | View technical data sheet                                                                                                                                                                                                                                                                                                                      |
|-------------------------------|------------------------------------------------------------------------------------------------------------------------------------------------------------------------------------------------------------------------------------------------------------------------------------------------------------------------------------------------|
| Drainer                       | No                                                                                                                                                                                                                                                                                                                                             |
| Width                         | 75 cm                                                                                                                                                                                                                                                                                                                                          |
| Bowl dimension                | 340x400mm                                                                                                                                                                                                                                                                                                                                      |
| Number of bowls               | 2 bowls                                                                                                                                                                                                                                                                                                                                        |
| Waste fitting                 | Drain SPACE 3,5"                                                                                                                                                                                                                                                                                                                               |
| Notes:                        | As the product consists of a single seamless steel surface with no gaps or interstices, the use of garbage disposal and waste fitting with automatic control is not permitted.                                                                                                                                                                 |
| FEATURES                      |                                                                                                                                                                                                                                                                                                                                                |
| Gun Metal                     | The Gun Metal finish is obtained by treating steel with a physical process called PVD (Phisical Vacuum Deposition) which deposits particles of noble metals on the surface. The result is a unique and refined aesthetic effect, and an improvement of the mechanical properties of the steel which is more resistant to impact and scratches. |
| ONE SEAMLESS STEEL<br>SURFACE | The waste-fitting and overflow are moulded on the sink. The product is therefore made out of one seamless steel surface, without gaps or interstices. A great plus in terms of hygiene.                                                                                                                                                        |
| Perimetral overflow           | The overflow is always a security on the Foster sinks that prevents the overflow of water in case of oversights. The perimeter drain solution improves aesthetics thanks to its square and essential shape.                                                                                                                                    |
| Small radius                  | Bowls with squared shapes with a modern design and an increased capacity, for a minimal aesthetics connected with an extreme practicity.                                                                                                                                                                                                       |
| Deep bowls                    | This bowls reach an important depth, over 20 cm, thanks to the advanced production technology, that can be offer great capiency and practicity in all the washing operations.                                                                                                                                                                  |