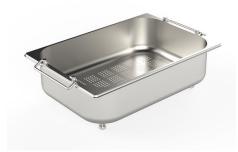

Stainless steel basket 8611 000

Stainless steel perforated tray

8151 000 \* only in combination with the accessory 8644 101