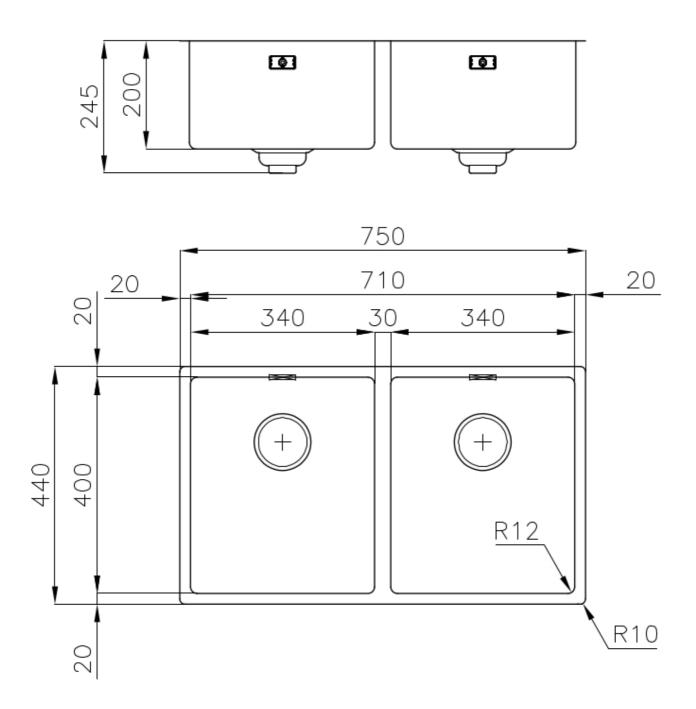

| Built-in hole                 | View technical data sheet                                                                                                                                                                                                                                                                                                                      |
|-------------------------------|------------------------------------------------------------------------------------------------------------------------------------------------------------------------------------------------------------------------------------------------------------------------------------------------------------------------------------------------|
| Drainer                       | No                                                                                                                                                                                                                                                                                                                                             |
| Width                         | 75 cm                                                                                                                                                                                                                                                                                                                                          |
| Bowl dimension                | 340x400mm                                                                                                                                                                                                                                                                                                                                      |
| Number of bowls               | 2 bowls                                                                                                                                                                                                                                                                                                                                        |
| Waste fitting                 | Drain SPACE 3,5"                                                                                                                                                                                                                                                                                                                               |
| Notes:                        | As the product consists of a single seamless steel surface with no gaps or interstices, the use of garbage disposal and waste fitting with automatic control is not permitted.                                                                                                                                                                 |
| FEATURES                      |                                                                                                                                                                                                                                                                                                                                                |
| Gun Metal                     | The Gun Metal finish is obtained by treating steel with a physical process called PVD (Phisical Vacuum Deposition) which deposits particles of noble metals on the surface. The result is a unique and refined aesthetic effect, and an improvement of the mechanical properties of the steel which is more resistant to impact and scratches. |
| ONE SEAMLESS STEEL<br>SURFACE | The waste-fitting and overflow are moulded on the sink. The product is therefore made out of one seamless steel surface, without gaps or interstices. A great plus in terms of hygiene.                                                                                                                                                        |
| Perimetral overflow           | The overflow is always a security on the Foster sinks that prevents the overflow of water in case of oversights. The perimeter drain solution improves aesthetics thanks to its square and essential shape.                                                                                                                                    |
| Small radius                  | Bowls with squared shapes with a modern design and an increased capacity, for a minimal aesthetics connected with an extreme practicity.                                                                                                                                                                                                       |
| Deep bowls                    | This bowls reach an important depth, over 20 cm, thanks to the advanced production technology, that can be offer great capiency and practicity in all the washing operations.                                                                                                                                                                  |

### **TECHNICAL DATA**