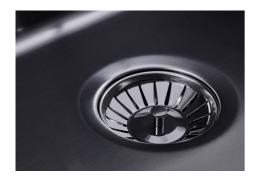

| High thickness      | Imm thick steel. A significant thickness, which guarantees the maximum sturdiness and durability.                                                                                                     |
|---------------------|-------------------------------------------------------------------------------------------------------------------------------------------------------------------------------------------------------|
| Space waste fitting | The elegant SPACE steel cap closes the drain and leaves no visible residues collected in the basket below. Space also has a small footprint and allows the optimal use of the under-sink compartment. |
| Save space system   | Drain and siphon are designed to leave as much space as possible in the under-sink area, more and more useful today for theseparate waste collection systems.                                         |