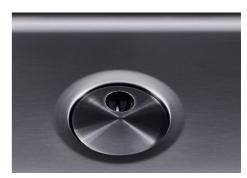

| Built-in hole                 | View technical data sheet                                                                                                                                                                                                                                                                                                                      |
|-------------------------------|------------------------------------------------------------------------------------------------------------------------------------------------------------------------------------------------------------------------------------------------------------------------------------------------------------------------------------------------|
| Drainer                       | No                                                                                                                                                                                                                                                                                                                                             |
| Width                         | 75 cm                                                                                                                                                                                                                                                                                                                                          |
| Bowl dimension                | 340x400mm                                                                                                                                                                                                                                                                                                                                      |
| Number of bowls               | 2 bowls                                                                                                                                                                                                                                                                                                                                        |
| Waste fitting                 | Drain SPACE 3,5"                                                                                                                                                                                                                                                                                                                               |
| Notes:                        | As the product consists of a single seamless steel surface with no gaps or interstices, the use of garbage disposal and waste fitting with automatic control is not permitted.                                                                                                                                                                 |
| FEATURES                      |                                                                                                                                                                                                                                                                                                                                                |
| Gun Metal                     | The Gun Metal finish is obtained by treating steel with a physical process called PVD (Phisical Vacuum Deposition) which deposits particles of noble metals on the surface. The result is a unique and refined aesthetic effect, and an improvement of the mechanical properties of the steel which is more resistant to impact and scratches. |
| ONE SEAMLESS STEEL<br>SURFACE | The waste-fitting and overflow are moulded on the sink. The product is therefore made out of one seamless steel surface, without gaps or interstices. A great plus in terms of hygiene.                                                                                                                                                        |
| Perimetral overflow           | The overflow is always a security on the Foster sinks that prevents the overflow of water in case of oversights. The perimeter drain solution improves aesthetics thanks to its square and essential shape.                                                                                                                                    |
| Small radius                  | Bowls with squared shapes with a modern design and an increased capacity, for a minimal aesthetics connected with an extreme practicity.                                                                                                                                                                                                       |
| Deep bowls                    | This bowls reach an important depth, over 20 cm, thanks to the advanced production technology, that can be offer great capiency and practicity in all the washing operations.                                                                                                                                                                  |