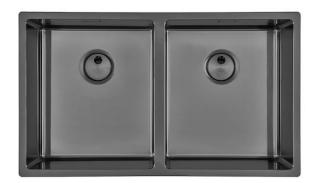

### Sink Skin Double Gun Metal

Kitchen Sinks Code: 4455 046

| Built-in hole                 | View technical data sheet                                                                                                                                                                                                                                                                                                                      |
|-------------------------------|------------------------------------------------------------------------------------------------------------------------------------------------------------------------------------------------------------------------------------------------------------------------------------------------------------------------------------------------|
| Drainer                       | No                                                                                                                                                                                                                                                                                                                                             |
| Width                         | 75 cm                                                                                                                                                                                                                                                                                                                                          |
| Bowl dimension                | 340x400mm                                                                                                                                                                                                                                                                                                                                      |
| Number of bowls               | 2 bowls                                                                                                                                                                                                                                                                                                                                        |
| Waste fitting                 | Drain SPACE 3,5"                                                                                                                                                                                                                                                                                                                               |
| Notes:                        | As the product consists of a single seamless steel surface with no gaps or interstices, the use of garbage disposal and waste fitting with automatic control is not permitted.                                                                                                                                                                 |
| FEATURES                      |                                                                                                                                                                                                                                                                                                                                                |
| Gun Metal                     | The Gun Metal finish is obtained by treating steel with a physical process called PVD (Phisical Vacuum Deposition) which deposits particles of noble metals on the surface. The result is a unique and refined aesthetic effect, and an improvement of the mechanical properties of the steel which is more resistant to impact and scratches. |
| ONE SEAMLESS STEEL<br>SURFACE | The waste-fitting and overflow are moulded on the sink. The product is therefore made out of one seamless steel surface, without gaps or interstices. A great plus in terms of hygiene.                                                                                                                                                        |
| Perimetral overflow           | The overflow is always a security on the Foster sinks that prevents the overflow of water in case of oversights. The perimeter drain solution improves aesthetics thanks to its square and essential shape.                                                                                                                                    |
| Small radius                  | Bowls with squared shapes with a modern design and an increased capacity, for a minimal aesthetics connected with an extreme practicity.                                                                                                                                                                                                       |
| Deep bowls                    | This bowls reach an important depth, over 20 cm, thanks to the advanced production technology, that can be offer great capiency and practicity in all the washing operations.                                                                                                                                                                  |