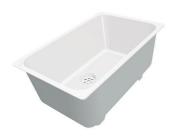

### Sink Skin Double Gun Metal

Kitchen Sinks Code: 4455 046

| Built-in hole                 | View technical data sheet                                                                                                                                                                                                                                                                                                                      |
|-------------------------------|------------------------------------------------------------------------------------------------------------------------------------------------------------------------------------------------------------------------------------------------------------------------------------------------------------------------------------------------|
| Drainer                       | No                                                                                                                                                                                                                                                                                                                                             |
| Width                         | 75 cm                                                                                                                                                                                                                                                                                                                                          |
| Bowl dimension                | 340x400mm                                                                                                                                                                                                                                                                                                                                      |
| Number of bowls               | 2 bowls                                                                                                                                                                                                                                                                                                                                        |
| Waste fitting                 | Drain SPACE 3,5"                                                                                                                                                                                                                                                                                                                               |
| Notes:                        | As the product consists of a single seamless steel surface with no gaps or interstices, the use of garbage disposal and waste fitting with automatic control is not permitted.                                                                                                                                                                 |
| FEATURES                      |                                                                                                                                                                                                                                                                                                                                                |
| Gun Metal                     | The Gun Metal finish is obtained by treating steel with a physical process called PVD (Phisical Vacuum Deposition) which deposits particles of noble metals on the surface. The result is a unique and refined aesthetic effect, and an improvement of the mechanical properties of the steel which is more resistant to impact and scratches. |
| ONE SEAMLESS STEEL<br>SURFACE | The waste-fitting and overflow are moulded on the sink. The product is therefore made out of one seamless steel surface, without gaps or interstices. A great plus in terms of hygiene.                                                                                                                                                        |
| Perimetral overflow           | The overflow is always a security on the Foster sinks that prevents the overflow of water in case of oversights. The perimeter drain solution improves aesthetics thanks to its square and essential shape.                                                                                                                                    |
| Small radius                  | Bowls with squared shapes with a modern design and an increased capacity, for a minimal aesthetics connected with an extreme practicity.                                                                                                                                                                                                       |
| Deep bowls                    | This bowls reach an important depth, over 20 cm, thanks to the advanced production technology, that can be offer great capiency and practicity in all the washing operations.                                                                                                                                                                  |