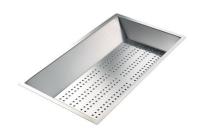

Stainless steel basket 8611 000

Stainless steel perforated tray

8151 000 \* only in combination with the accessory 8644 101