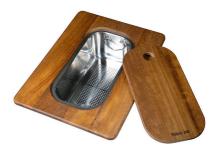

Stainless steel plate rack 8100 201

**White bowl** 8153 100

Graters kit with ring-holder and food collection tray

8159 101
\* only in combination with the accessory
8644 101

Iroko-wood sliding chopping board with stainless steel colander 8644 044